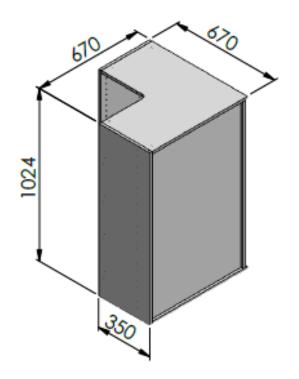

## Technical data

| Name product                         | TALL< <l>&gt;ANGLE-W670XH1024XD350-ALH67/103-GREY-LM POLAND</l> |
|--------------------------------------|-----------------------------------------------------------------|
| Weight in kg (with packaging)        | 33,7                                                            |
| Size of product: Lxlxh in centimetre | 67x67x102,4                                                     |
| Colour                               | Grey                                                            |
| Material                             | Pb/MFC, HDF                                                     |
| Material certification               | FSC Mix                                                         |
|                                      |                                                                 |
|                                      |                                                                 |
|                                      |                                                                 |